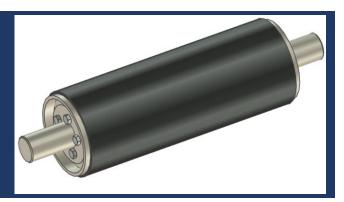

## **CONVEYOR DRUMS**

WE PRODUCE ROLLERS, DRIVE AND RETURN DRUMS ALSO WE MAKE COMPLETE CONVEYOR SYSTEMS ACCORDING TO OUR OWN OR ENTRUSTED DOCUMENTATION

## **RETURN DRUMS**

As a standard, the return drum is made of a pipe and an axle blocked with clamping sleeves that enable the adjustment of the position of the axle in relation to the drum or its replacement. Drums are painted in RAL color, optionally they can be galvanized. As standard, the drums are permanently covered with rubber, increasing their friction against the belt.

## **DRIVE DRUMS**

The standard equipment corresponds to the return drums and is extended by a profiled end of the axle enabling its integration with the drive unit.