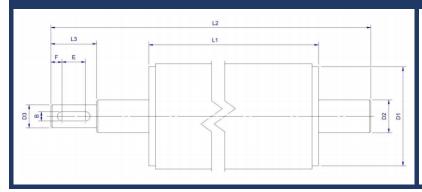

## **DRIVE DRUMS**

The standard equipment corresponds to the return drums and is extended by a profiled end of the axle enabling its integration with the drive unit.

| LIST OF DRUMS DIMENSIONS |     |     |    |    |     |     |     |    |  |  |
|--------------------------|-----|-----|----|----|-----|-----|-----|----|--|--|
| L1=                      | L2= | L3= | E= | F= | D1= | D2= | D3= | B= |  |  |