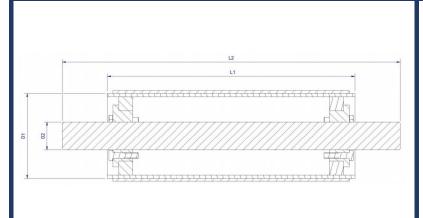

## **RETURN DRUMS**

As a standard, the return drum is made of a pipe and an axle blocked with clamping sleeves that enable the adjustment of the position of the axle in relation to the drum or its replacement. Drums are painted in RAL color, optionally they can be galvanized. As standard, the drums are permanently covered with rubber, increasing their friction against the belt.

## **DRIVE DRUMS**

The standard equipment corresponds to the return drums and is extended by a profiled end of the axle enabling its integration with the drive unit.

| LIST OF DRUMS DIMENSIONS |     |     |    |    |     |     |     |    |  |  |
|--------------------------|-----|-----|----|----|-----|-----|-----|----|--|--|
| L1=                      | L2= | L3= | E= | F= | D1= | D2= | D3= | B= |  |  |